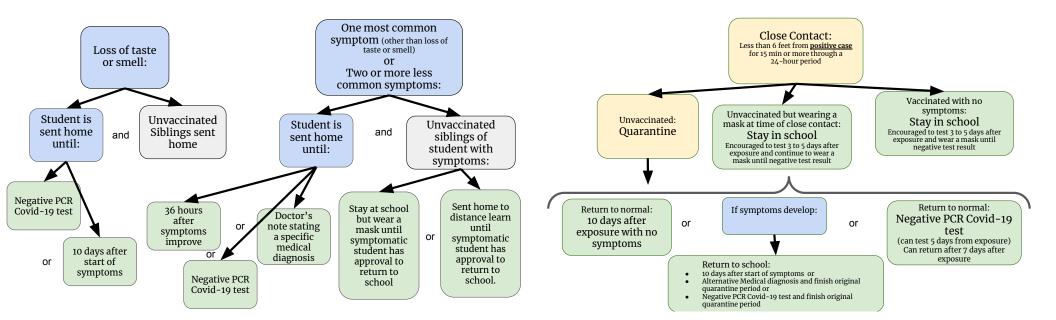

## Win-E-Mac Decision Tree

## Notes:

- Masks are required on the bus ٠
- Parents can request a PCR Covid-19 test from the school ٠
- Distance learning is only available to students sent home to guarantine or • isolate
- If a person with ONE or NONE of the less common symptoms chooses to • test, they will not be sent home to quarantine while waiting for results. They will be strongly encouraged to mask during the waiting period

٠

٠

٠

Diarrhea

## Symptoms are:

- Most common:
- New loss of taste or smell ٠
- Temperature of 100° F or more ٠
- New cough or worsening cough
- Difficulty breathing

- Less Common: Chills • Sore throat • Muscle Pain Nausea •
  - Extreme fatigue Vomiting • Severe Headache
    - Nasal congestion
      - 0 stuffy or runny nose