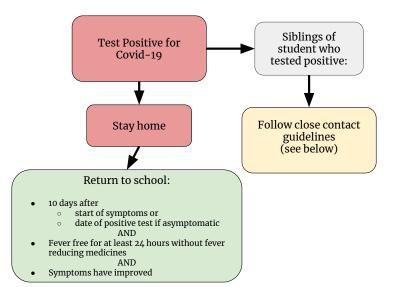

## Win-E-Mac Decision Tree

## Notes:

- Masks are required on the bus ٠
- Parents can request a PCR Covid-19 test from the school ٠
- Distance learning is only available to students sent home to guarantine or • isolate
- If a person with ONE or NONE of the less common symptoms chooses to • test, they will not be sent home to quarantine while waiting for results. They will be strongly encouraged to mask during the waiting period